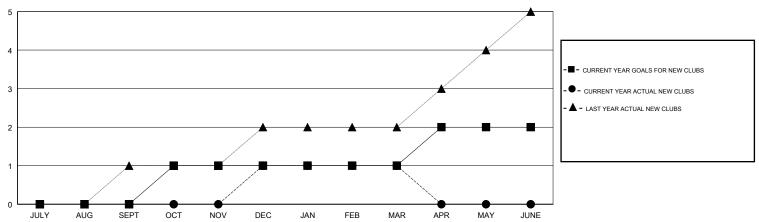

## STEVE ANTON **LOCATION ILLINOIS GMT CA**

| Clubs  RESULTS FOR 2017-2018 |   |   |   | Members  RESULTS FOR 2017-2018 |    |    |    |
|------------------------------|---|---|---|--------------------------------|----|----|----|
|                              |   |   |   |                                |    |    |    |
| JULY/AUG/SEPT                | 0 | 0 | 0 | JULY/AUG/SEPT                  | 20 | 55 | 79 |
| OCT/NOV/DEC                  | 1 | 1 | 1 | OCT/NOV/DEC                    | 40 | 67 | 53 |
| JAN/FEB/MAR                  | 0 | 0 | 0 | JAN/FEB/MAR                    | 20 | 52 | 95 |
| APR/MAY/JUNE                 | 1 | 0 | 0 | APR/MAY/JUNE                   | 35 | 0  | 0  |

## GOALS AND ACTUAL NEW CLUBS CUMULATIVE

| - ■ - MEMBER GROWTH NET GOAL      |   |
|-----------------------------------|---|
| - ● - MEMBER GROWTH ACTUAL        |   |
| - ▲ - LAST YEAR MEMBERSHIP ACTUAL |   |
|                                   |   |
|                                   |   |
|                                   | _ |
|                                   |   |