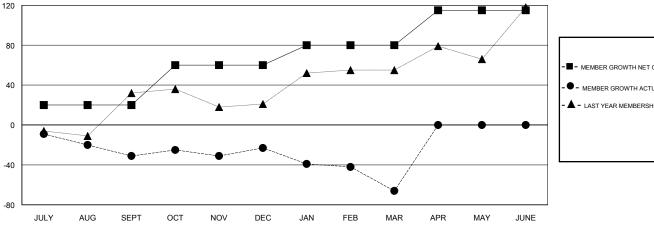

## STEVE ANTON **LOCATION ILLINOIS GMT CA**

| Clubs  RESULTS FOR 2017-2018 |   |   |   | Members  RESULTS FOR 2017-2018 |    |    |    |
|------------------------------|---|---|---|--------------------------------|----|----|----|
|                              |   |   |   |                                |    |    |    |
| JULY/AUG/SEPT                | 0 | 0 | 0 | JULY/AUG/SEPT                  | 20 | 55 | 79 |
| OCT/NOV/DEC                  | 1 | 1 | 1 | OCT/NOV/DEC                    | 40 | 67 | 53 |
| JAN/FEB/MAR                  | 0 | 0 | 0 | JAN/FEB/MAR                    | 20 | 52 | 95 |
| APR/MAY/JUNE                 | 1 | 0 | 0 | APR/MAY/JUNE                   | 35 | 0  | 0  |

## GOALS AND ACTUAL NEW CLUBS CUMULATIVE

| - ■ - MEMBER GROWTH NET GOAL      |   |
|-----------------------------------|---|
| - ● - MEMBER GROWTH ACTUAL        |   |
| - ▲ - LAST YEAR MEMBERSHIP ACTUAL |   |
|                                   |   |
|                                   |   |
|                                   | _ |
|                                   |   |